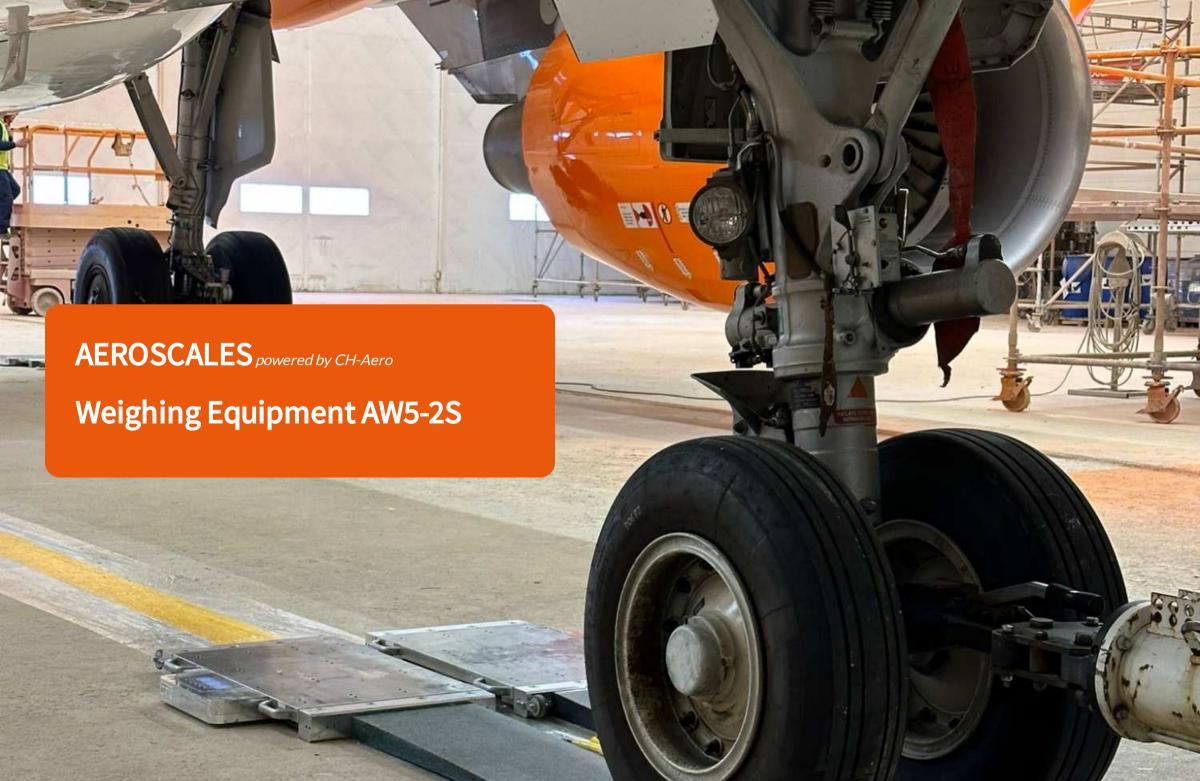

#### AW5-2 weighing equipment

At Aeroscales, we believe in crafting smart, hassle-free and easy to use weighing equipment, that address the real needs of our customers. Aeroscales ability to bridge the gap between industry requirements and user expectations has resulted in the AW5-2 series scales.

#### Easy to use

Our weighing scales are designed to be easily used. The platforms are extremely robust, reliable, accurate and, above all, incredibly user-friendly. By choosing the scales of Aeroscales you simplify your operations, saving you time and resources.

# **Specifications AW5-2S weighing equipment**

What is needed?

Aircraft Weighing System AW-5 S