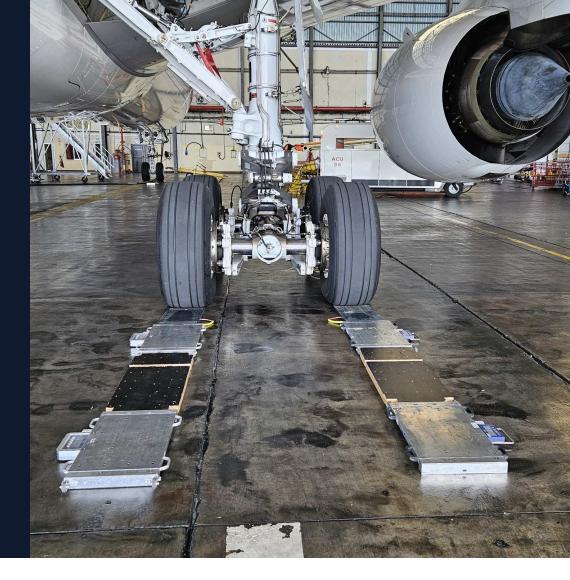

# **Specifications AW5-2S weighing equipment**

What is needed?

Aircraft Weighing System AW-5 S

#### AW5-2S scale:

Capacity: 10t kgs, 22,000 lb

Platform dimensions:  $500 \times 400 \times 60$  mm.  $19,7 \times 15,8 \times 2,4$ "inches

weight of the scale: Approx. 26kg, 57 lb