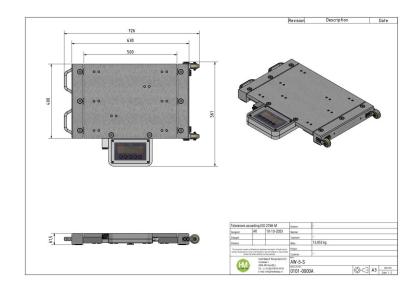

#### AW5-2S scale:

Capacity: 10t kgs, 22,000 lb

Platform dimensions:  $500 \times 400 \times 60$  mm.  $19,7 \times 15,8 \times 2,4$ "inches

weight of the scale: Approx. 26kg, 57 lb

## Properties weighing platform:

- Special construction of aluminium
- Low profile platform, frame of solid welded steel construction
- Equipped with 6 RVS load cells, model RSB3 1000 OHM
- Equipped with smart transport positioning wheels
- Equipped with 2 handles on each side for easy handling

## Properties weighing indicator

- Mounted weighing indicator with LCD display for reading the weight of each weighing platform, in kg or lb. (1kg/2,2lbs division!)
- Simple, water-protected keyboard with different function keys: Taring (manual, automatic or pre-set), printing, on /off, a freely programmable function key and switching between kgs and lbs.
- Functions: tare, automatic tare, high resolution weighing (10x more accurate), net / gross indication, cumulative weighing, in / out weighing, hold and peak function.
- Clearly readable, backlit LCD display, height 25 mm./0,98"
- ABS plastic housing, protection class IP54. Extra protection provided by aluminium construction.
- Power supply: internal, rechargeable battery (approx. 40 hours operating time if fully charged), incl. mains adapter / charger.
- Equipped with 2x RS-232 / C port.