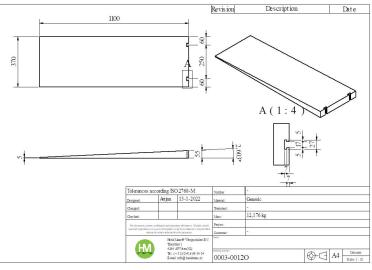

#### AW5-2S scale:

Capacity: 10t kgs, 22,000 lb

Platform dimensions:  $500 \times 400 \times 60$  mm.  $19,7 \times 15,8 \times 2,4$ "inches

weight of the scale: Approx. 26kg, 57 lb