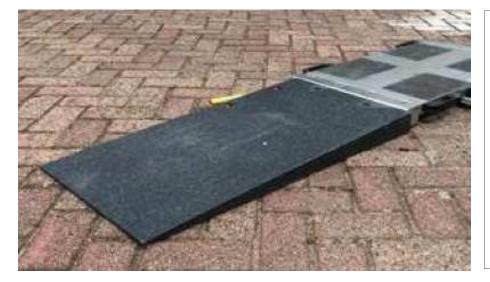

## Ramps and bridges

- Robust
- Light weight
- Material HMPE 500R
- Handles on the side for easy handling